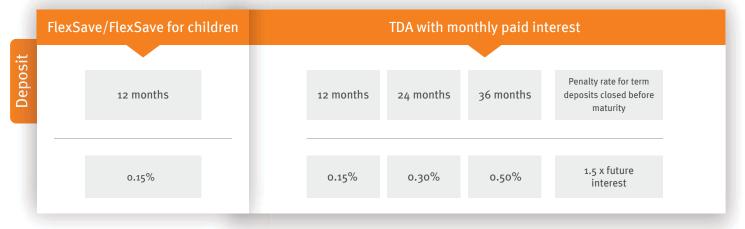

For more information, click on the link.

The bank is obliged by law to retain a 10% withholding tax on the bank interest

The bank does not offer savings accounts in USD. For existing savings accounts in this currency, no interest is accrued on deposited funds. For the existing clients who have only savings accounts in EUR, the interest rate of deposited money is o.o1%. The acquired interest is credited to the savings account on annual basis.